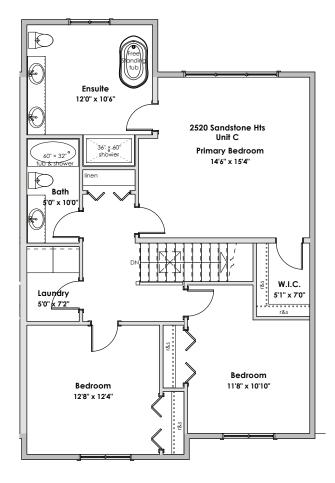

FLOOR PLANS



# 4 bed & 3.5 bath

## Total Finished Area 2333 - 2389 SQ FT





### **RETAINING WALL CONSTRUCTION TYPES:**

- Non-mortared boulder wall
- Concrete Cast in place wall
  Pre-cast masonry landscap
- Pre-cast masonry landscape wall

## REGISTER ONLINE | SOUTHVIEW30.COM

\*NOTE: In the interest of maintaining high standards, the developer reserves the right to modify plans, specifications and design without prior notice. Drawings contained within are artist renderings only.

Sizes and dimensions are approximate and may vary with actual plan and survey. Exterior style may change pending municipal approval.

Retaining walls will be designed, placed and constructed in the sole discretion of the developer.





#### **RETAINING WALL CONSTRUCTION TYPES:**

- Non-mortared boulder wall
- Concrete Cast in place wall
- Pre-cast masonry landscape wall

#### REGISTE