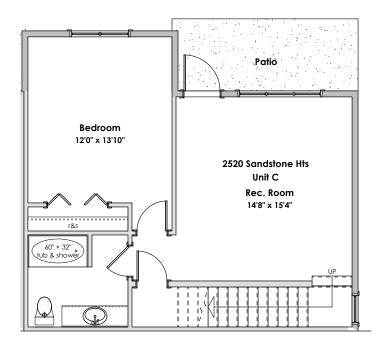

FLOOR PLANS



# 4 bed & 3.5 bath

## Total Finished Area 2333 - 2389 SQ FT





### **RETAINING WALL CONSTRUCTION TYPES:**

- Non-mortared boulder wall
- Concrete Cast in place wall
  Pre-cast masonry landscap
- Pre-cast masonry landscape wall

## REGISTER ONLINE | SOUTHVIEW30.COM

\*NOTE: In the interest of maintaining high standards, the developer reserves the right to modify plans, specifications and design without prior notice. Drawings contained within are artist renderings only.

Sizes and dimensions are approximate and may vary with actual plan and survey. Exterior style may change pending municipal approval.

Retaining walls will be designed, placed and constructed in the sole discretion of the developer.





#### **RETAINING WALL CONSTRUCTION TYPES:**

- Non-mortared boulder wall
- Concrete Cast in place wall
- Pre-cast masonry landscape wall

#### REGISTER ONLINE | SOUTHVIEW30.COM

\*NOTE: In the interest of maintaining high standards, the developer reserves the right to modify plans, specifications and design without prior notice. Drawings contained within are artist renderings only.

Sizes and dimensions are approximate and may vary with actual plan and survey. Exterior style may change pending municipal approval.

Retaining walls will be designed, placed and constructed in the sole discretion of the developer.