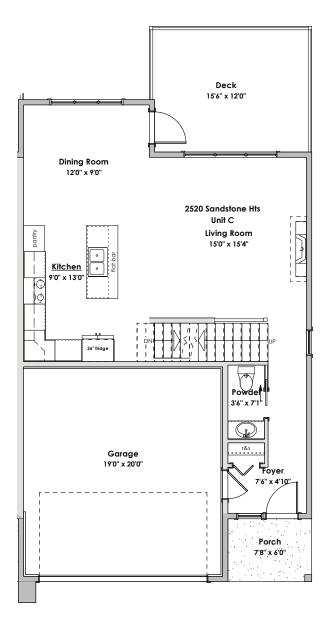

FLOOR PLANS



# 4 bed & 3.5 bath

## Total Finished Area 2333 - 2389 SQ FT





### **RETAINING WALL CONSTRUCTION TYPES:**

- Non-mortared boulder wall
- Concrete Cast in place wall
  Pre-cast masonry landscap
- Pre-cast masonry landscape wall

## REGISTER ONLINE | SOUTHVIEW30.COM

\*NOTE: In the interest of maintaining high standards, the developer reserves the right to modify plans, specifications and design without prior notice. Drawings contained within are artist renderings only.

Sizes and dimensions are approximate and may vary with actual plan and survey. Exterior style may change pending municipal approval.

Retaining walls will be designed, placed and constructed in the sole discretion of the developer.





#### **RETAINING WALL CONSTRUCTION TYPES:**

- Non-mortared boulder wall
- Concrete Cast in place wall
- Pre-cast masonry landscape wall

#### REGIS